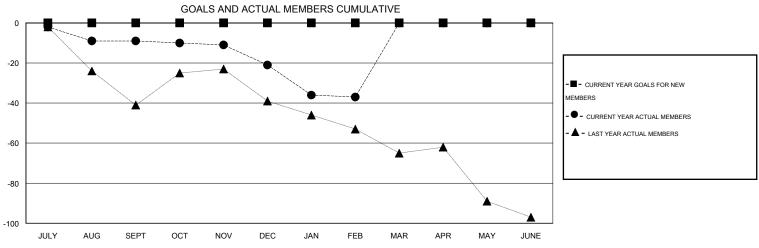

## District 22 A

Results as of: 2/28/2015

GMT: ED LECIUS LOCATION MARYLAND GMT CA 1

| OWIT. == == 0 |                  |                  | 200/1110         | / · · · · · · · · · · · · · · · · · · · |               |                    |                                     |                    | OWIT O/ C        |
|---------------|------------------|------------------|------------------|-----------------------------------------|---------------|--------------------|-------------------------------------|--------------------|------------------|
|               |                  | Clubs            |                  |                                         | Members       |                    |                                     |                    |                  |
|               | RESUL            | TS FOR 2014-2015 | i                |                                         |               | RESI               | JLTS FOR 2014-2015                  |                    |                  |
| QUARTER       | NEW CLUB<br>GOAL | NEW CLUBS        | DROPPED<br>CLUBS | NET<br>GAIN/LOSS                        | QUARTER       | NEW MEMBER<br>GOAL | CHARTER AND<br>NEW MEMBERS<br>ADDED | DROPPED<br>MEMBERS | NET<br>GAIN/LOSS |
| JULY/AUG/SEPT | 0                | 0                | 0                | 0                                       | JULY/AUG/SEPT | 0                  | 15                                  | 24                 | -9               |
| OCT/NOV/DEC   | 0                | 0                | 0                | 0                                       | OCT/NOV/DEC   | 0                  | 20                                  | 32                 | -12              |
| JAN/FEB/MAR   | 0                | 0                | 0                | 0                                       | JAN/FEB/MAR   | 0                  | 6                                   | 22                 | -16              |
| APR/MAY/JUNE  | 0                | 0                | 0                | 0                                       | APR/MAY/JUNE  | 0                  | 0                                   | 0                  | 0                |